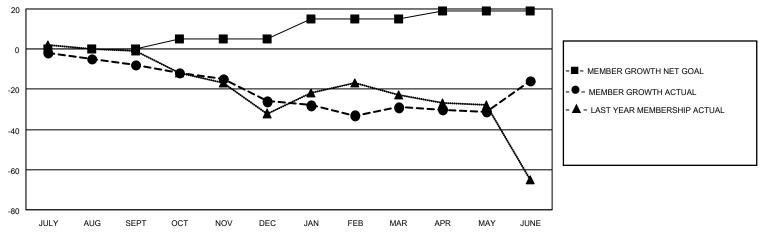

## District 38 O

| Clubs         |               |             |               | Members               |                         |                         |                                                    |  |
|---------------|---------------|-------------|---------------|-----------------------|-------------------------|-------------------------|----------------------------------------------------|--|
|               | RESULTS FOR   | R 2020-2021 |               | RESULTS FOR 2020-2021 |                         |                         |                                                    |  |
| QUARTER       | NEW CLUB GOAL | NEW CLUBS   | DROPPED CLUBS | QUARTER MEM           | IBER GROWTH NET<br>GOAL | MEMBER GROWTH<br>ACTUAL | DROPPED<br>MEMBERS ACTUAL<br>(including transfers) |  |
| JULY/AUG/SEPT | 0             | 0           | 0             | JULY/AUG/SEPT         | 0                       | 6                       | 13                                                 |  |
| OCT/NOV/DEC   | 0             | 0           | 1             | OCT/NOV/DEC           | 5                       | 14                      | 31                                                 |  |
| JAN/FEB/MAR   | 0             | 0           | 0             | JAN/FEB/MAR           | 10                      | 10                      | 12                                                 |  |
| APR/MAY/JUNE  | 0             | 0           | 0             | APR/MAY/JUNE          | 4                       | 31                      | 18                                                 |  |

#### GOALS AND ACTUAL MEMBERS CUMULATIVE

| DROPPED CLUBS: 1          |    | 16 CLUBS OF 25 ADDED 1 OR MORE<br>NEW MEMBERS | GENDER DISTRIBUTION  MALE 585 (76.07%) |              |     |
|---------------------------|----|-----------------------------------------------|----------------------------------------|--------------|-----|
| DROPPED MEMBERS           |    |                                               | FEMALE                                 | 184 (23.93%) |     |
| DECEASED                  | 16 | CLICK HERE FOR CUMULATIVE                     | TOTAL FAMILY UNIT MEMBERS              |              | 137 |
| CLUB CANCELLED 8 OTHER 50 |    | MEMBERSHIP DATA                               | FAMILY MEMBERS PAYING HALF             |              | 70  |
|                           |    |                                               |                                        |              | 70  |
| TOTAL                     | 74 |                                               | DOLO                                   |              |     |